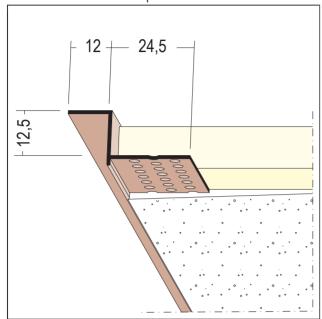

## **PRODUCT DATA SHEET**

Connecting profile for dry lining 12,5 mm PB ltem no. 37824

Status: 12.04.2024 | 12:04

| Designation       | Connecting profile for dry lining 12,5 mm PB                                                                                                                                     |
|-------------------|----------------------------------------------------------------------------------------------------------------------------------------------------------------------------------|
| Description       | PVC render stop with 12-mm shadow joint. For creating plastered single edges at plastered junctions, e.g. sliding ceiling and wall connections, for 12.5-mm plasterboard panels. |
| Product area      | Internal construction                                                                                                                                                            |
| Product category  | Design profiles                                                                                                                                                                  |
| Plaster thickness | 2 mm                                                                                                                                                                             |
| Material          | Hard PVC                                                                                                                                                                         |
| GK/Plate          | ab 12,5 mm                                                                                                                                                                       |
| Product length    | 305 cm                                                                                                                                                                           |
| Productcolor      | 10, white                                                                                                                                                                        |
| Treatment         | All profiles must also be fastened with clips.                                                                                                                                   |
| Packaging Unit    | 50 PCS / 80 BOX                                                                                                                                                                  |
| Shadow gap        | 12 mm                                                                                                                                                                            |