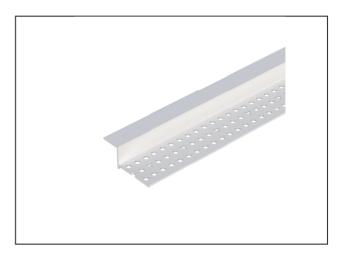

## **PRODUCT DATA SHEET**

Connecting profile for dry lining 12,5 mm PB ltem no. 37824

Status: 12.04.2024 | 12:04

| Designation       | Connecting profile for dry lining 12,5 mm PB                                                                                                                                     |
|-------------------|----------------------------------------------------------------------------------------------------------------------------------------------------------------------------------|
| Description       | PVC render stop with 12-mm shadow joint. For creating plastered single edges at plastered junctions, e.g. sliding ceiling and wall connections, for 12.5-mm plasterboard panels. |
| Product area      | Internal construction                                                                                                                                                            |
| Product category  | Design profiles                                                                                                                                                                  |
| Plaster thickness | 2 mm                                                                                                                                                                             |
| Material          | Hard PVC                                                                                                                                                                         |
| GK/Plate          | ab 12,5 mm                                                                                                                                                                       |
| Product length    | 305 cm                                                                                                                                                                           |
| Productcolor      | 10, white                                                                                                                                                                        |
| Treatment         | All profiles must also be fastened with clips.                                                                                                                                   |
| Packaging Unit    | 50 PCS / 80 BOX                                                                                                                                                                  |
| Shadow gap        | 12 mm                                                                                                                                                                            |